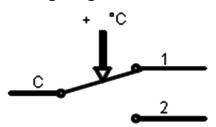

### Control Thermostat Adjustable

# multicomp PRO



Switching point with thermostat at temperature = 20°C

Dimensions : Millimetres

Newark.com/multicomp-pro Farnell.com/multicomp-pro sg.element14.com/b/multicomp-pro

## multicomp PRO

### **Control Thermostat** Adjustable

## multicomp PRO

Wiring Diagram:



#### **Part Number Table**

| Description            | Part Number          |
|------------------------|----------------------|
| Thermostat, 64 / 210°C | 540140/556313/556501 |

Important Notice : This data sheet and its contents (the "Information") belong to the members of the AVNET group of companies (the "Group") or are licensed to it. No licence is granted for the use of it other than for information purposes in connection with the products to which it relates. No licence of any intellectual property rights is granted. The Information is subject to change without notice and replaces all data sheets previously supplied. The Information supplied is believed to be accurate but the Group assumes no responsibility for its accuracy or completeness, any error in or omission from it or for