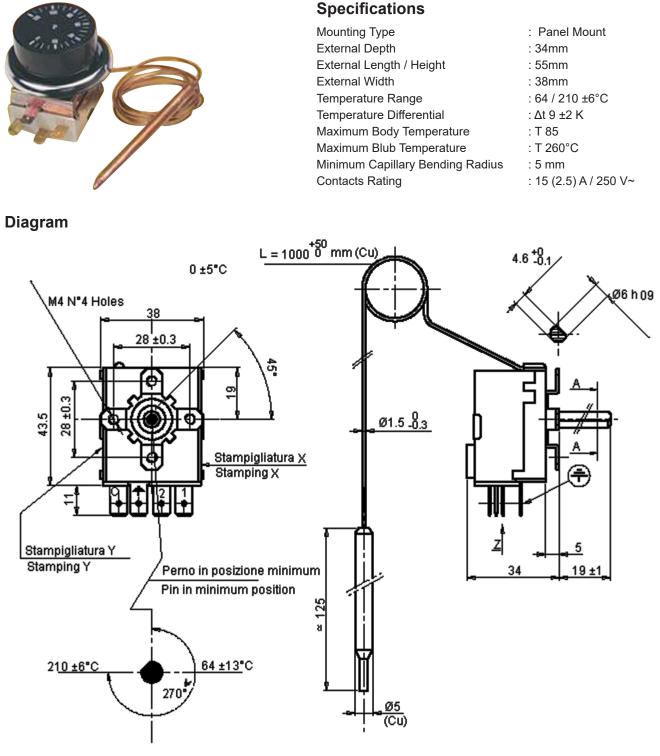

# multicomp PRO

Switching point with thermostat at temperature = 20°C

Dimensions : Millimetres

Newark.com/multicomp-pro Farnell.com/multicomp-pro sg.element14.com/b/multicomp-pro